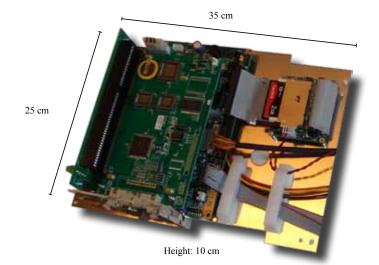

### Spesifications

|                   | Part number  | Rev.      | Description                                      |
|-------------------|--------------|-----------|--------------------------------------------------|
| Part number       | SA-C126      | 0902A     | CPU upgrd DL850 270 6135=>6742 w CPU plate, mesa |
|                   |              |           | and IO card                                      |
| SUB part of       | DL850N27-SD  | 0943B     | SKIPPER DL850 270 kHz Navigational Doppler Speed |
|                   |              |           | Log                                              |
| The kit contains  | ZZK-01064    | 0718A     | CABLE clip aluminium 51,0mm 40 way               |
|                   | ZZK-01063    | 0718A     | CABLE clip plastic TCFF-40-01                    |
|                   | ZZK-01077    | 0847A     | CABLE Com 3/4 splitter for PCA6742               |
|                   | ZZK-01076    | 0847A     | CABLE Screen PCA 6742                            |
|                   | ZAA-01032    | 0848Arev6 | COMPUTER PLATE                                   |
|                   | ZZZ-030023   | D         | Flash kort leser MESA                            |
|                   | ZZZ-030024   | 0703A     | Flash kort Sandisk XGb                           |
|                   | ZZZ-030025   | 0703A     | Flat cable for flash card reader (IDE) GDS101    |
|                   | SDB-DL850-12 | 110909    | Manual for CPU 6742 upgrade kit SA-G142 0902A    |
|                   | PI-C052      | 0829A     | PCB COMBO I/O with EPC1                          |
|                   | ZZZ-030009   | A1        | PCB COMBO MOTHERBOARD                            |
|                   | PC-C053      | 0836A     | PCB CPU 6742VEF Setup ready. No Flash card.      |
|                   | ZZK-01074    | 0846A     | Power cable 5/12V                                |
|                   | ZZK-01075    | 0846A     | Power plug 5/12V retrofit (to be                 |
| Power Supply      |              |           | 5 V DC                                           |
| Power Consumption |              |           | 2 A DC                                           |
| Dimensions        |              |           | 25 x 35 x 10 cm                                  |
| Weight            |              |           | 550 g                                            |
| Manufacturer      |              |           | SKIPPER Electronics AS                           |