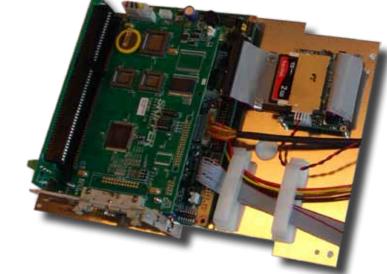

#### Main Functions:

CPU for DL850 270 kHz system including tests. Due to mounting difference requires a new IO card, screen cable and CPU.

#### Applications:

Replacement for CPU, mesa and IO card for the DL850 270 kHz system.

### Spesifications

|                   | Part number  | Rev.      | Description                                      |
|-------------------|--------------|-----------|--------------------------------------------------|
| Part number       | SA-C126      | 0902A     | CPU upgrd DL850 270 6135=>6742 w CPU plate, mesa |
|                   |              |           | and IO card                                      |
| SUB part of       | DL850N27-SD  | 0943B     | SKIPPER DL850 270 kHz Navigational Doppler Speed |
|                   |              |           | Log                                              |
| The kit contains  | ZZK-01064    | 0718A     | CABLE clip aluminium 51,0mm 40 way               |
|                   | ZZK-01063    | 0718A     | CABLE clip plastic TCFF-40-01                    |
|                   | ZZK-01077    | 0847A     | CABLE Com 3/4 splitter for PCA6742               |
|                   | ZZK-01076    | 0847A     | CABLE Screen PCA 6742                            |
|                   | ZAA-01032    | 0848Arev6 | COMPUTER PLATE                                   |
|                   | ZZZ-030023   | D         | Flash kort leser MESA                            |
|                   | ZZZ-030024   | 0703A     | Flash kort Sandisk XGb                           |
|                   | ZZZ-030025   | 0703A     | Flat cable for flash card reader (IDE) GDS101    |
|                   | SDB-DL850-12 | 110909    | Manual for CPU 6742 upgrade kit SA-G142 0902A    |
|                   | PI-C052      | 0829A     | PCB COMBO I/O with EPC1                          |
|                   | ZZZ-030009   | A1        | PCB COMBO MOTHERBOARD                            |
|                   | PC-C053      | 0836A     | PCB CPU 6742VEF Setup ready. No Flash card.      |
|                   | ZZK-01074    | 0846A     | Power cable 5/12V                                |
|                   | ZZK-01075    | 0846A     | Power plug 5/12V retrofit (to be                 |
| Power Supply      |              |           | 5 V DC                                           |
| Power Consumption |              |           | 2 A DC                                           |
| Dimensions        |              |           | 25 x 35 x 10 cm                                  |
| Weight            |              |           | 550 g                                            |
| Manufacturer      |              |           | SKIPPER Electronics AS                           |